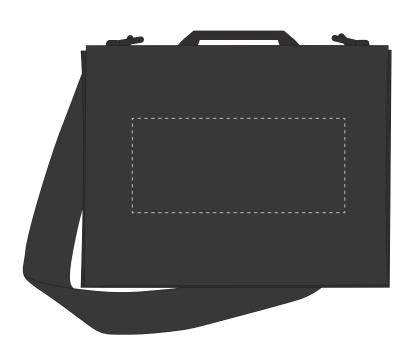

### ARTWORK SCALE 25%

Product Image for visualisation - colours may vary

## The dashed line is to demonstrate print area and will not appear on your printed item

| ARTWORK SCALE 100%<br>Max print area: 225mm x 100mm |  |
|-----------------------------------------------------|--|
|                                                     |  |
|                                                     |  |
|                                                     |  |
|                                                     |  |
|                                                     |  |
|                                                     |  |
|                                                     |  |
|                                                     |  |
|                                                     |  |
|                                                     |  |